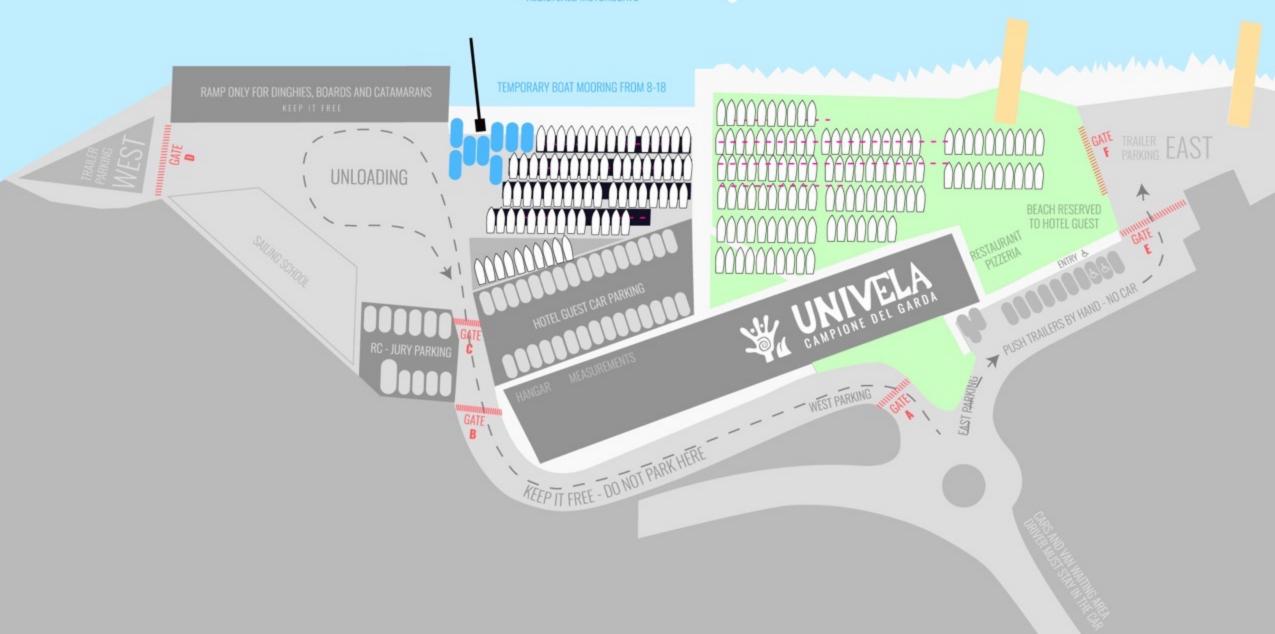

Competitors can prepare the boat on the grass or on the rubber mats, launch from the ramp in be on the racecourse in 5 minutes time.

REGISTERED MOTORBOATS

We have 3 classrooms 30m2 each that can be unite in a single big room.

During events we set up the rooms for:

- Registration and front office
- Race office
- Jury office
- Media center

All office areas have furniture, electricity, high speed internet (wifi). All are protected from wind, sand, dust, rain and have access to printers and copy machines.

### Measurements Area

We have an hangar 12 meters high where we can store several boats with the mast rigged.

The set up is working perfectly as measurements room with all the necessary tools.

Competitors will find shaded area with protection from the elements.

Official flagpole is near the race office and near the stage with interview backdrop.

Mooring facilities for 25 coach boats, all race committee boats and rescue boats, media boats (press, photography and television).

8000m<sup>2</sup> Boat Park 12 meters high hangar for rigged boats and mast deposit 55 meters Wide Ramp 6 tons crane Race Committee Vessel 8 motorboats 8 electric marks

Univela is the perfect place for those who want to go out on the boat regularly, train in the gym and have everything at hand:

**Boat Park** 

Trailers parking

**COMMON SPACES**DISTANCE, HYGIENE, SANITATION AND DISINFECTION.

We have reorganized the spaces and paths in compliance with the safety distances of each individual guest.