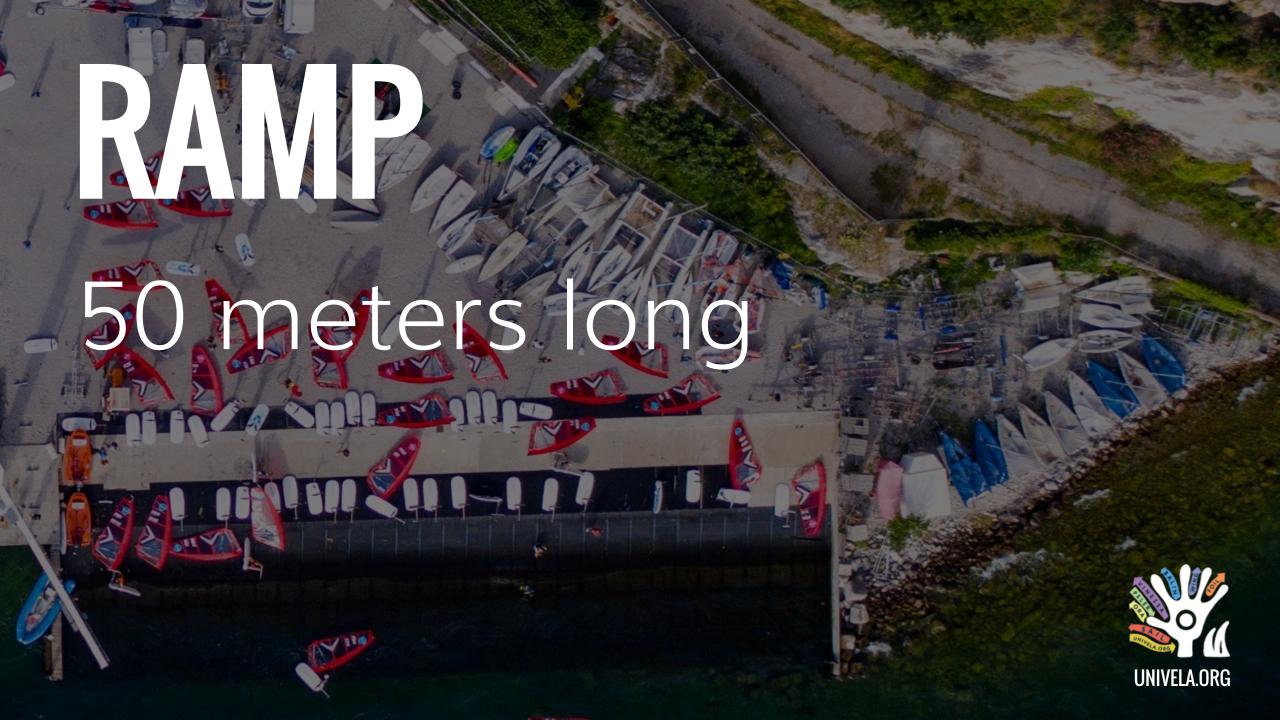

Competitors can prepare the boat on the grass or on the rubber mats, launch from the ramp in be on the racecourse in 5 minutes time.

REGISTERED MOTORBOATS

We have 3 classrooms 30m2 each that can be unite in a single big room.

8000m<sup>2</sup> Boat Park 12 meters high hangar for rigged boats and mast deposit 55 meters Wide Ramp 6 tons crane Race Committee Vessel 8 motorboats 8 electric marks

Univela is the perfect place for those who want to go out on the boat regularly, train in the gym and have everything at hand: