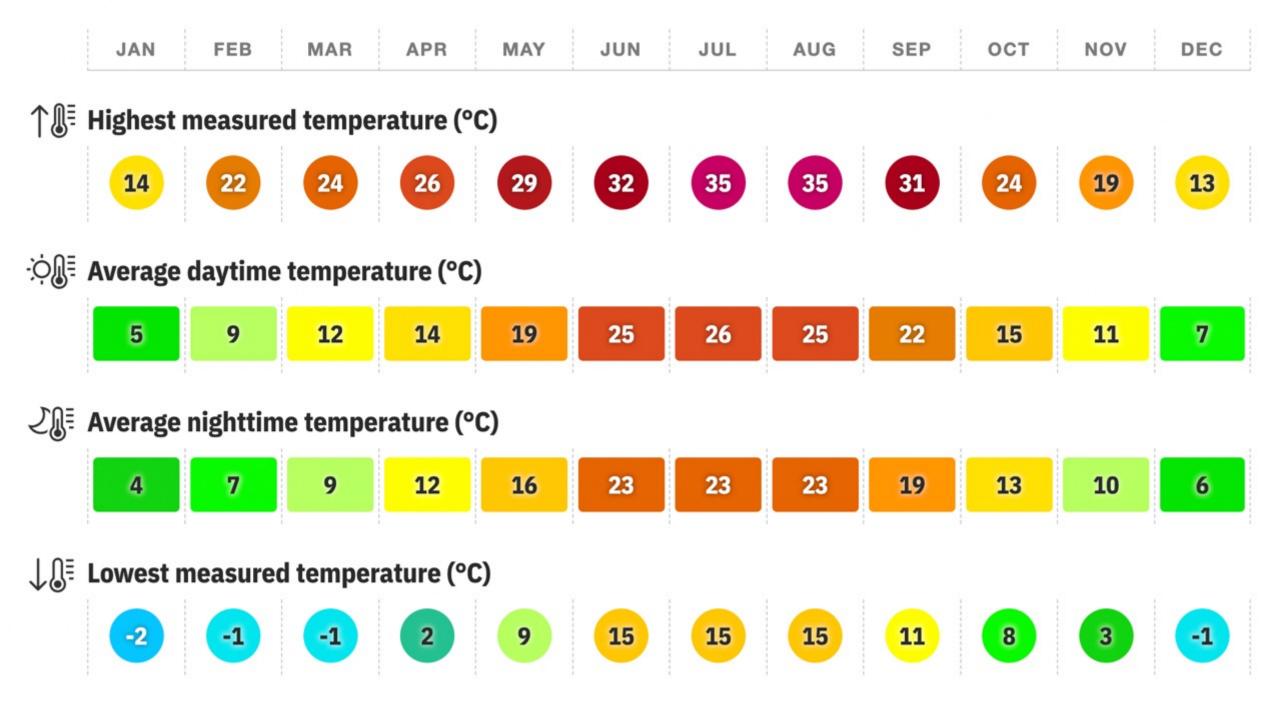

### Excellent sailing conditions

|              | Morning       | Afternoon      |
|--------------|---------------|----------------|
| Wind Speed   | 15-25 Knots   | 8-15 Knots     |
| Racing Hours | 8:30 to 11:30 | 13:00 to 17:00 |
| Direction    | N-NE          | S-SW           |
| Waves        | 0,5 – 1,5 m   | 0,2-1 m        |