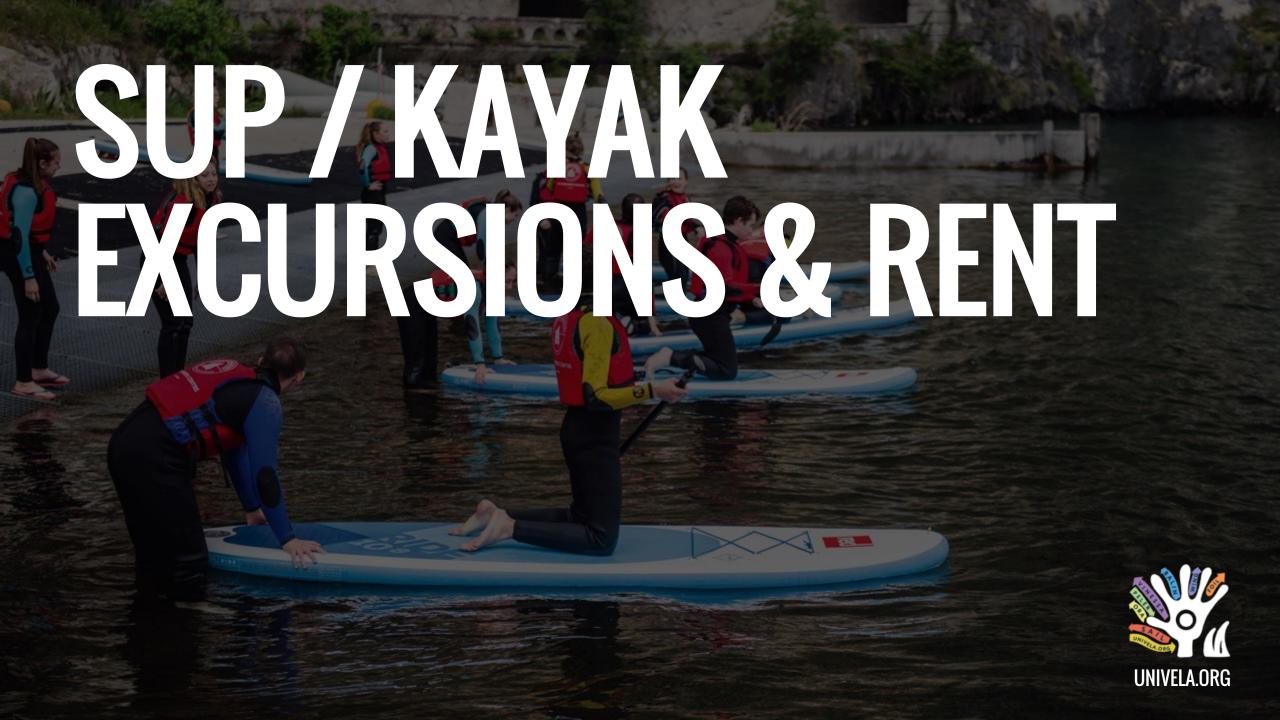

Competitors can prepare the boat on the grass or on the rubber mats, launch from the ramp in be on the racecourse in 5 minutes time.

REGISTERED MOTORBOATS

We have 3 classrooms 30m2 each that can be unite in a single big room.