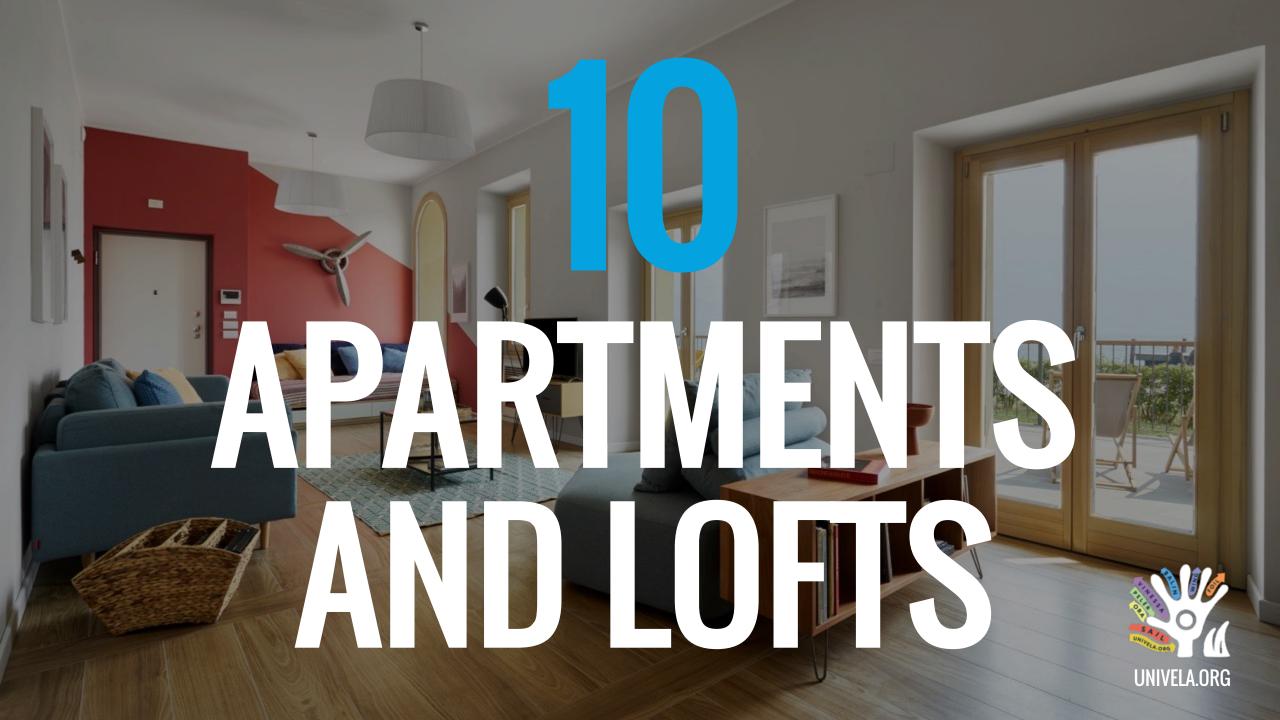

## REGATTA CENTER SAILING CLUB GYM CLASSROOMS HANGAR PRIVATE ROOMS **APARTMENTS** CAFÈ RESTAURANT **PIZZERIA**

Univela is a compact venue that includes all administration, race management, storage and launching areas, racing areas, accommodation, media center, ceremonies and restaurant facilities.

Rooms for 1 to 5

Apartmentaments for 1 to 8

Breakfast at 6:30 upon request

Restaurant for 150-250 people

Gym for training sessions

Hangar for measurementes

Classrooms for up to 120 people

Boat washing point