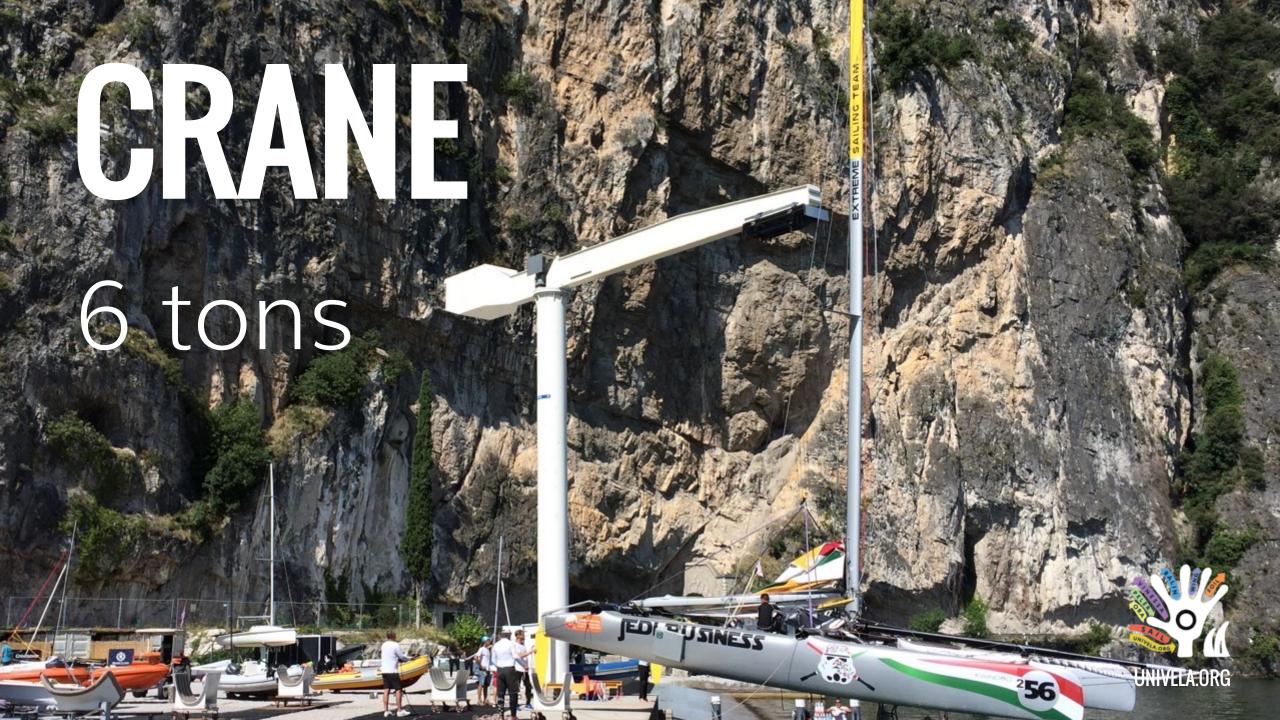

8000m<sup>2</sup> Boat Park 12 meters high hangar for rigged boats and mast deposit 55 meters Wide Ramp 6 tons crane Race Committee Vessel 8 motorboats 8 electric marks

Univela is the perfect place for those who want to go out on the boat regularly, train in the gym and have everything at hand: