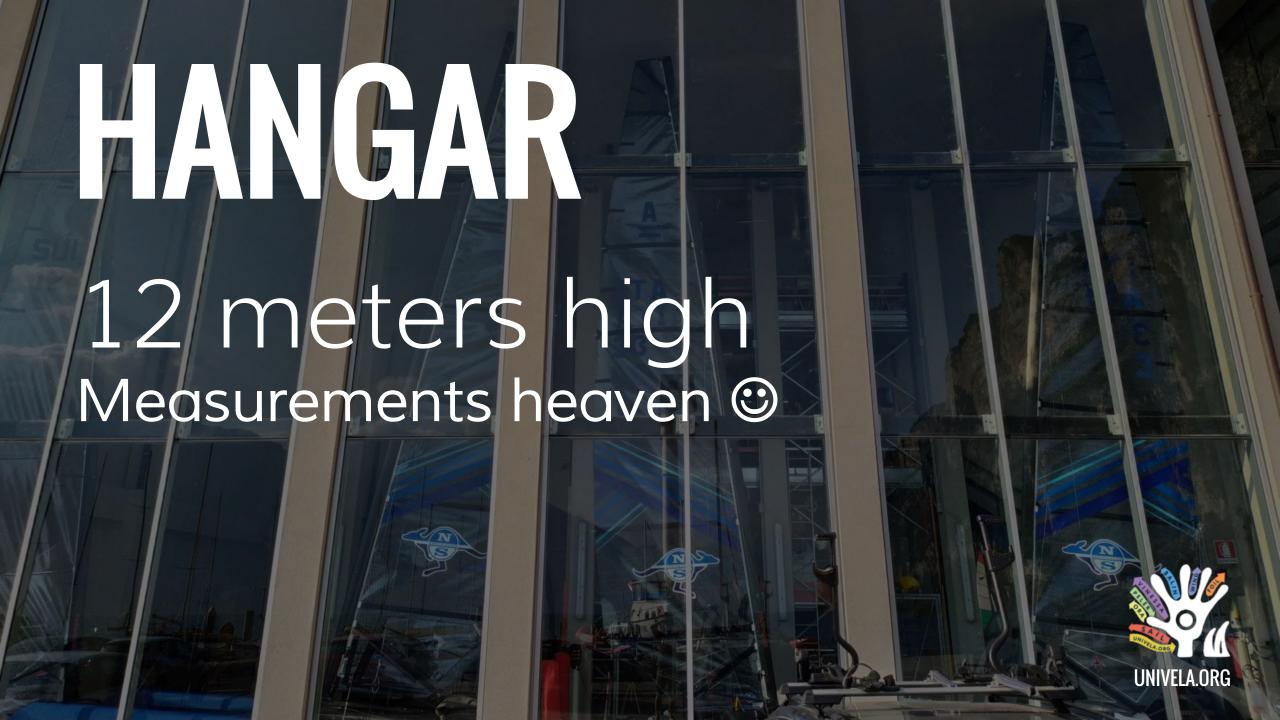

### Measurements Area

We have an hangar 12 meters high where we can store several boats with the mast rigged.

The set up is working perfectly as measurements room with all the necessary tools.

Competitors will find shaded area with protection from the elements.

8000m<sup>2</sup> Boat Park 12 meters high hangar for rigged boats and mast deposit 55 meters Wide Ramp 6 tons crane Race Committee Vessel 8 motorboats 8 electric marks

Univela is the perfect place for those who want to go out on the boat regularly, train in the gym and have everything at hand: