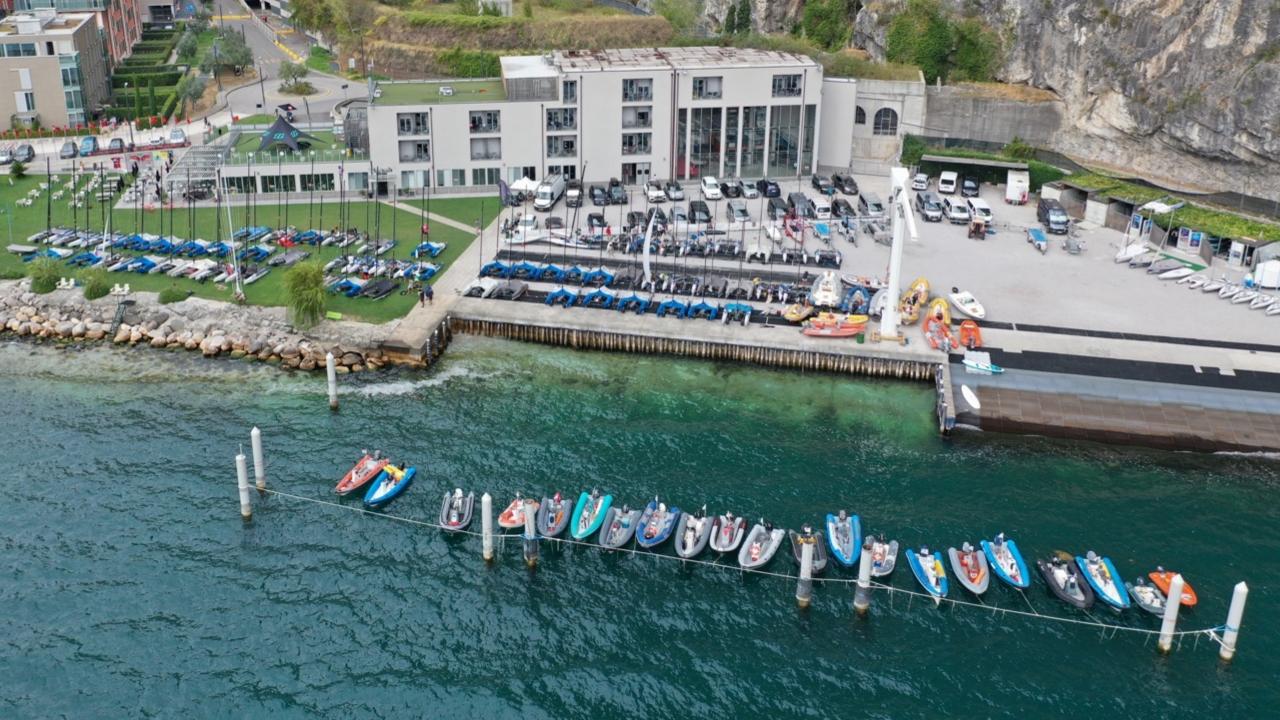

Competitors can prepare the boat on the grass or on the rubber mats, launch from the ramp in be on the racecourse in 5 minutes time.

REGISTERED MOTORBOATS

We have 3 classrooms 30m2 each that can be unite in a single big room.

Official flagpole is near the race office and near the stage with interview backdrop.

Mooring facilities for 25 coach boats, all race committee boats and rescue boats, media boats (press, photography and television).

8000m<sup>2</sup> Boat Park 12 meters high hangar for rigged boats and mast deposit 55 meters Wide Ramp 6 tons crane Race Committee Vessel 8 motorboats 8 electric marks

Univela is the perfect place for those who want to go out on the boat regularly, train in the gym and have everything at hand: