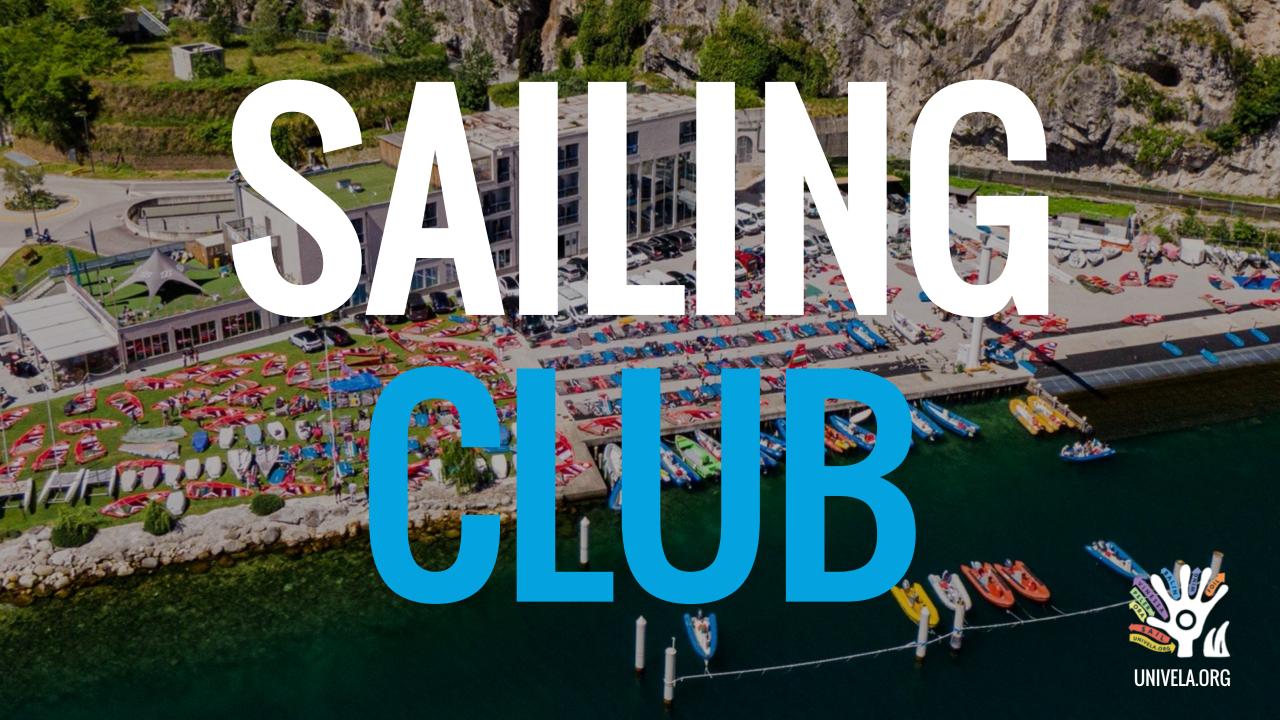

## REGATTA CENTER SAILING CLUB GYM CLASSROOMS HANGAR PRIVATE ROOMS **APARTMENTS** CAFÈ RESTAURANT **PIZZERIA**

Univela is a compact venue that includes all administration, race management, storage and launching areas, racing areas, accommodation, media center, ceremonies and restaurant facilities.

Competitors can prepare the boat on the grass or on the rubber mats, launch from the ramp in be on the racecourse in 5 minutes time.

REGISTERED MOTORBOATS

We have 3 classrooms 30m2 each that can be unite in a single big room.