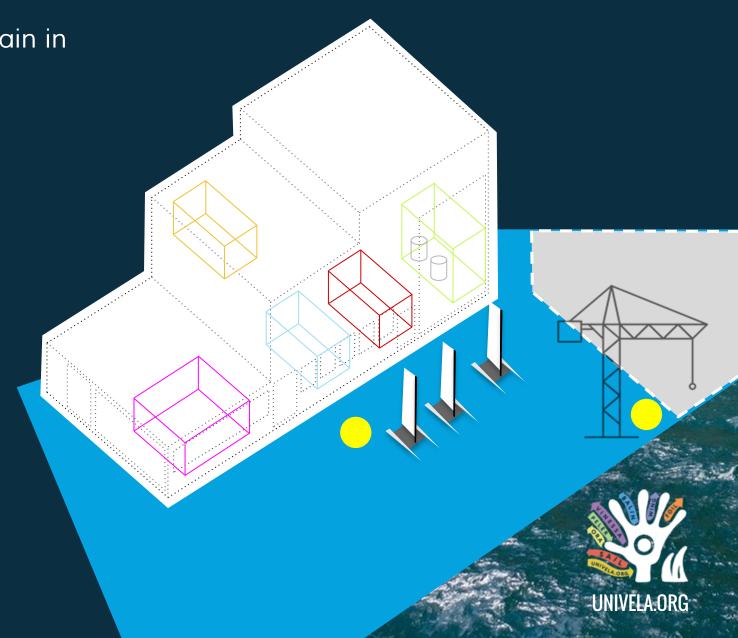

## REGATTA CENTER SAILING CLUB GYM CLASSROOMS HANGAR PRIVATE ROOMS **APARTMENTS** CAFÈ RESTAURANT **PIZZERIA**

Univela is a compact venue that includes all administration, race management, storage and launching areas, racing areas, accommodation, media center, ceremonies and restaurant facilities.

Competitors can prepare the boat on the grass or on the rubber mats, launch from the ramp in be on the racecourse in 5 minutes time.

REGISTERED MOTORBOATS

We have 3 classrooms 30m2 each that can be unite in a single big room.

### Measurements Area

We have an hangar 12 meters high where we can store several boats with the mast rigged.

The set up is working perfectly as measurements room with all the necessary tools.

Competitors will find shaded area with protection from the elements.