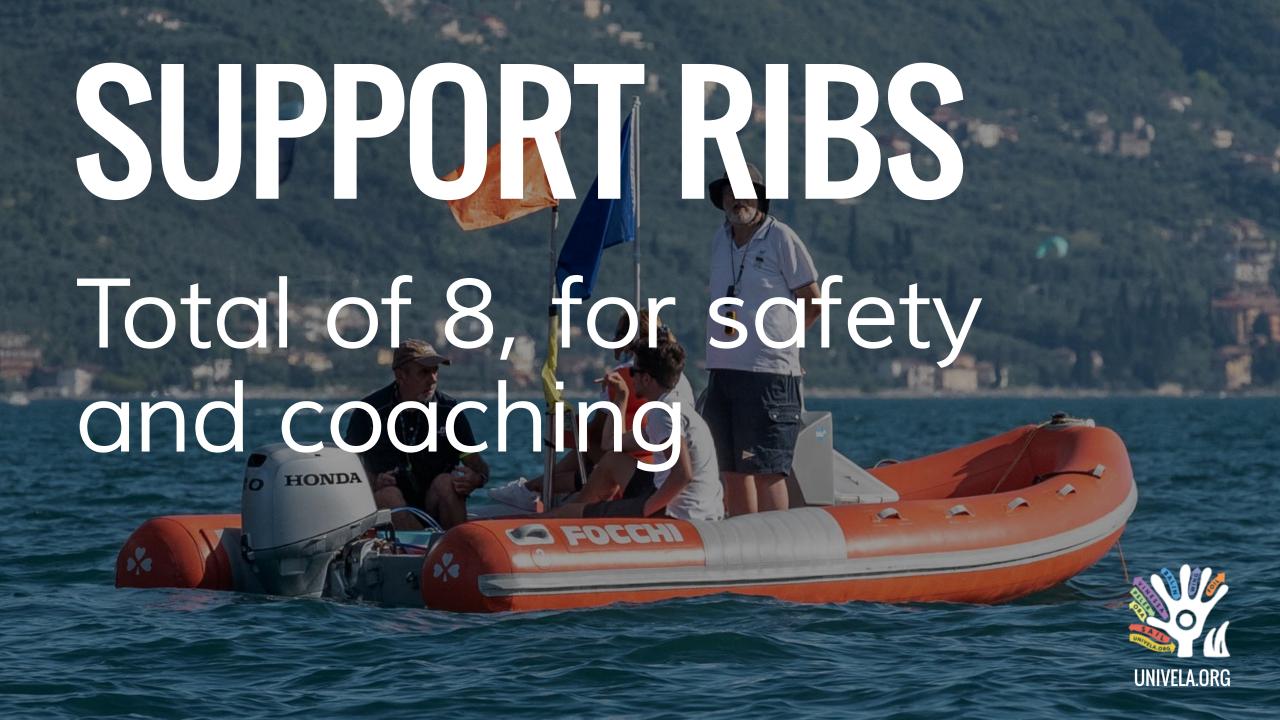

Official flagpole is near the race office and near the stage with interview backdrop.

Mooring facilities for 25 coach boats, all race committee boats and rescue boats, media boats (press, photography and television).

8000m<sup>2</sup> Boat Park 12 meters high hangar for rigged boats and mast deposit 55 meters Wide Ramp 6 tons crane Race Committee Vessel 8 motorboats 8 electric marks

Univela is the perfect place for those who want to go out on the boat regularly, train in the gym and have everything at hand: