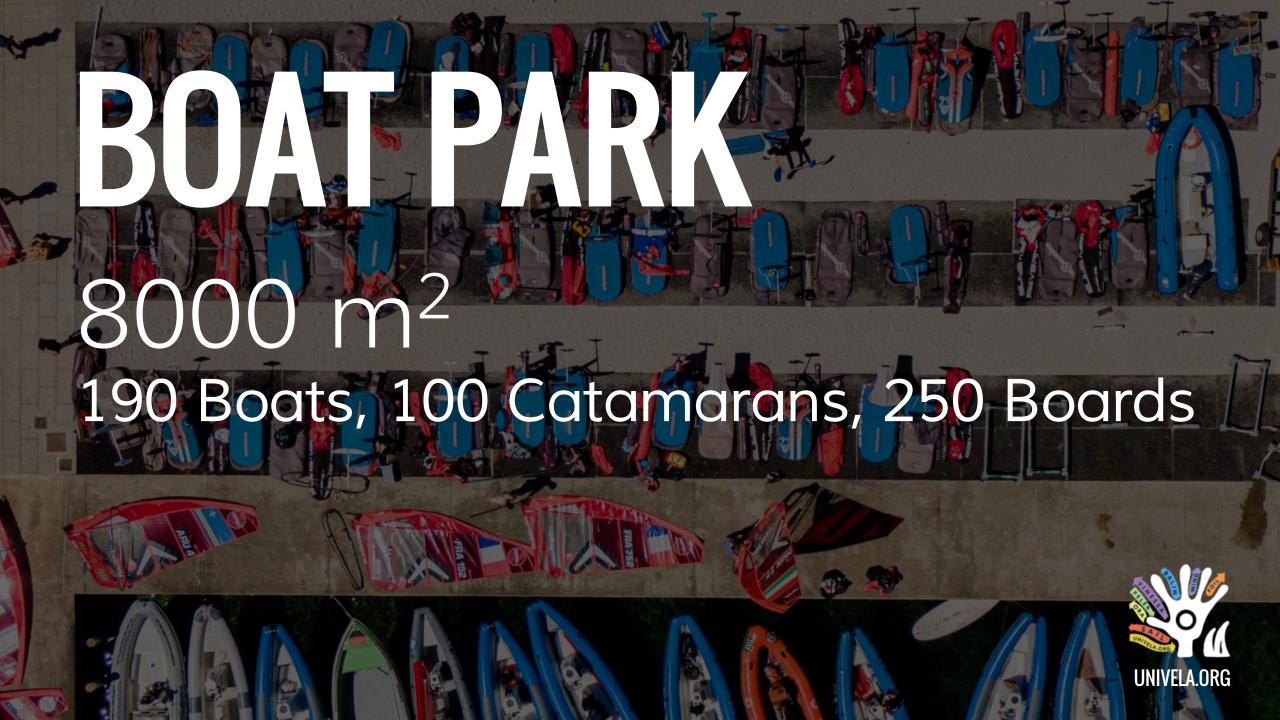

8000m<sup>2</sup> Boat Park 12 meters high hangar for rigged boats and mast deposit 55 meters Wide Ramp 6 tons crane Race Committee Vessel 8 motorboats 8 electric marks

Univela is the perfect place for those who want to go out on the boat regularly, train in the gym and have everything at hand:

**Boat Park** 

Trailers parking

**COMMON SPACES**DISTANCE, HYGIENE, SANITATION AND DISINFECTION.

We have reorganized the spaces and paths in compliance with the safety distances of each individual guest.